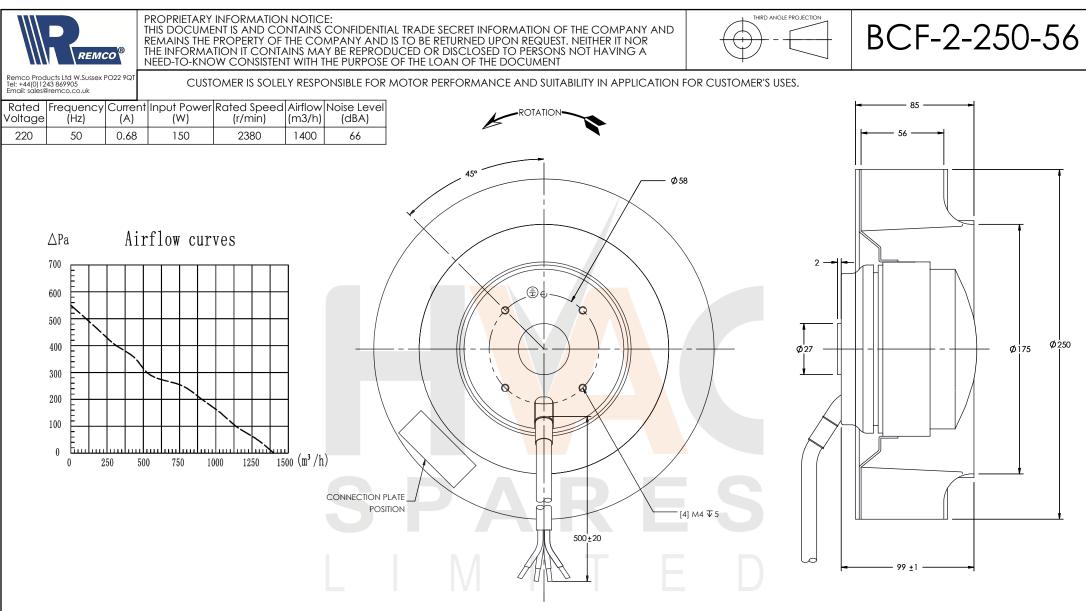

ALL DIMENSIONS IN MILIMETERS UNLESS STATED. DRAWING NOT TO SCALE

| BCF                                        | ISSUE 1 30-MAR-21                     | WEIGHT 3.3kg                                                                                                                                                                                                                                                                                                                                                                                                                                                                                                                                                                                                                                                                                                                                                                                                                                                                                                                                                                                                                                                                                                                                                                                                                                                                                                                                                                                                                                                                                                                                                                                                                                                                                                                                                                                                                                                                                                                                                                                                      |                       |
|--------------------------------------------|---------------------------------------|-------------------------------------------------------------------------------------------------------------------------------------------------------------------------------------------------------------------------------------------------------------------------------------------------------------------------------------------------------------------------------------------------------------------------------------------------------------------------------------------------------------------------------------------------------------------------------------------------------------------------------------------------------------------------------------------------------------------------------------------------------------------------------------------------------------------------------------------------------------------------------------------------------------------------------------------------------------------------------------------------------------------------------------------------------------------------------------------------------------------------------------------------------------------------------------------------------------------------------------------------------------------------------------------------------------------------------------------------------------------------------------------------------------------------------------------------------------------------------------------------------------------------------------------------------------------------------------------------------------------------------------------------------------------------------------------------------------------------------------------------------------------------------------------------------------------------------------------------------------------------------------------------------------------------------------------------------------------------------------------------------------------|-----------------------|
| <u>APPROVAL</u><br>Part no: BCF-2-250-56_3 | NAMEPLATE DATA:                       | INSULATION CLASS: F<br>INGRESS PROTECTION: IP44<br>WIRING DIAGRAM PERMISABLE AMBIENT TEMP: -30°C ~ +.                                                                                                                                                                                                                                                                                                                                                                                                                                                                                                                                                                                                                                                                                                                                                                                                                                                                                                                                                                                                                                                                                                                                                                                                                                                                                                                                                                                                                                                                                                                                                                                                                                                                                                                                                                                                                                                                                                             |                       |
| Drawn By: M.Tillyer                        | BCF-2-250-56                          | WIRING DIAGKAM PERMISABLE AMBIENT TEMP: -30°C ~ +.   PROTECTION: THERMO CONTACT 150; PROTECTION: THERMO CONTACT 150;   Image: Comparison of the state of the |                       |
| Checked By:                                | 220V 50Hz 0.68A 75/150W 2380r/min 🥒 🗲 |                                                                                                                                                                                                                                                                                                                                                                                                                                                                                                                                                                                                                                                                                                                                                                                                                                                                                                                                                                                                                                                                                                                                                                                                                                                                                                                                                                                                                                                                                                                                                                                                                                                                                                                                                                                                                                                                                                                                                                                                                   | CAFACIIOR. 4µF 440VAC |
| Approved By:                               | 4 μ F/450V CL. F XX/XX <b>C</b>       |                                                                                                                                                                                                                                                                                                                                                                                                                                                                                                                                                                                                                                                                                                                                                                                                                                                                                                                                                                                                                                                                                                                                                                                                                                                                                                                                                                                                                                                                                                                                                                                                                                                                                                                                                                                                                                                                                                                                                                                                                   |                       |
| Date:                                      |                                       |                                                                                                                                                                                                                                                                                                                                                                                                                                                                                                                                                                                                                                                                                                                                                                                                                                                                                                                                                                                                                                                                                                                                                                                                                                                                                                                                                                                                                                                                                                                                                                                                                                                                                                                                                                                                                                                                                                                                                                                                                   |                       |