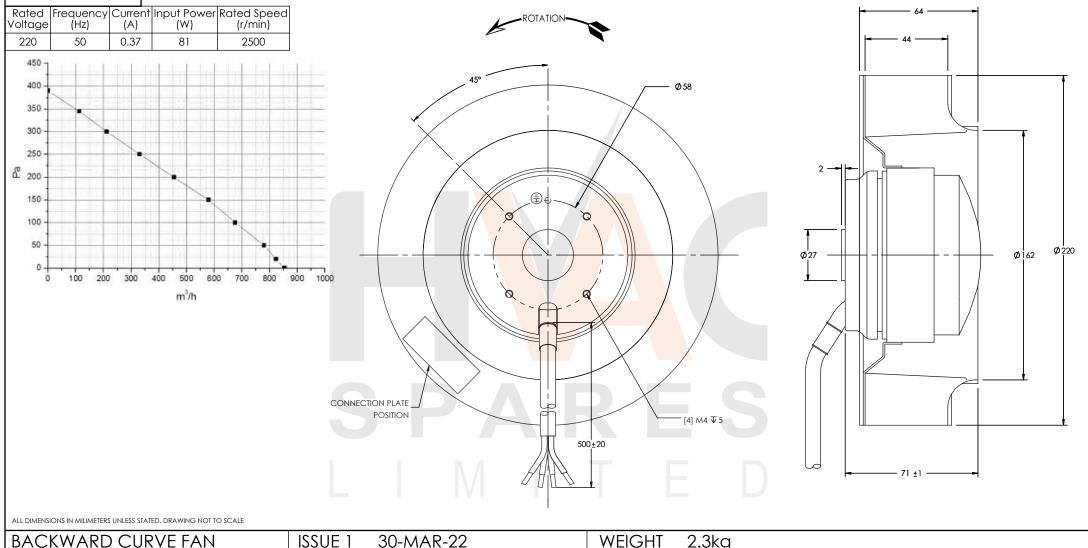

BCF-2-220-44

CUSTOMER IS SOLELY RESPONSIBLE FOR MOTOR PERFORMANCE AND SUITABILITY IN APPLICATION FOR CUSTOMER'S USES.

APPROVAL NAMEPLATE DATA: Part no: BCF-2-220-44\_3

Drawn By: M.Tillyer

Checked By:

Approved By:

Date:

BCF-2-220-44

220V50Hz 0.37A 37/81W 2500r/min

3 μ F/450V CL. F IP44 XX/XX

WEIGHT 2.3kg

INSULATION CLASS: F INGRESS PROTECTION: IP44 PERMISABLE AMBIENT TEMP: -30°C ~ +60°C PROTECTION: THERMO CONTACT 150±5°C CAPACITOR: 3µF 440VAC