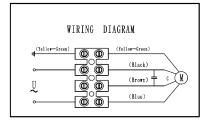

Date:

BCF-2-220-44

220V50Hz 0.37A 37/81W 2500r/min

3 μ F/450V CL. F IP44 XX/XX

WEIGHT 2.3kg

INSULATION CLASS: F INGRESS PROTECTION: IP44 PERMISABLE AMBIENT TEMP: -30°C ~ +60°C PROTECTION: THERMO CONTACT 150±5°C CAPACITOR: 3µF 440VAC