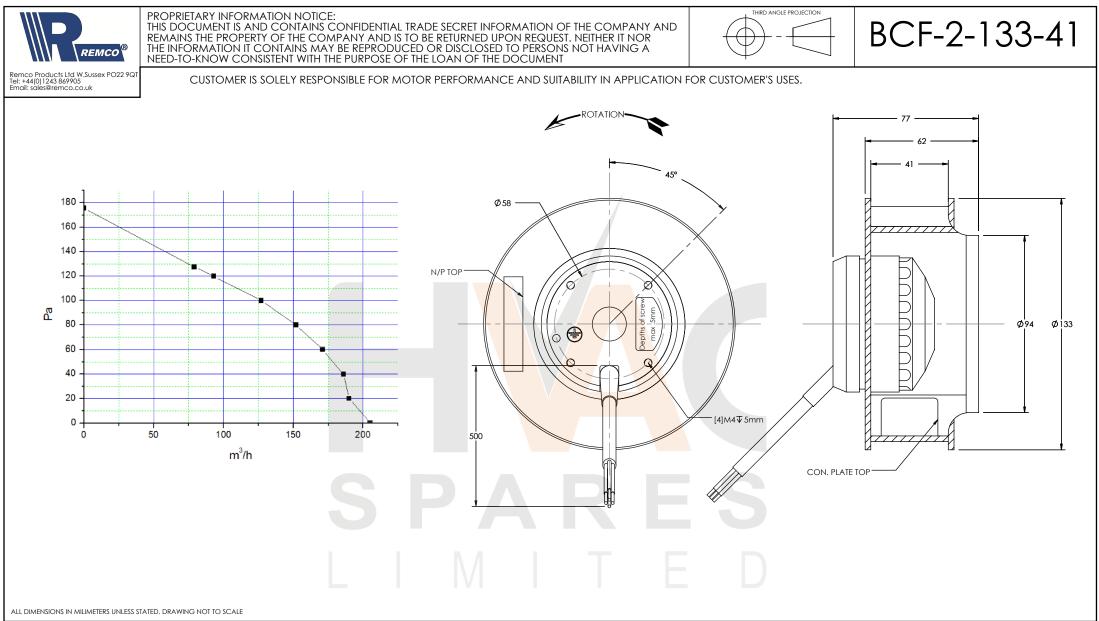

| BACKWARD CURVE                             | FAN          | ISSUE 1 | 04-OCT-21                                                      |   | WEIGHT     | 0.75kg   |                        |                       |                           |
|--------------------------------------------|--------------|---------|----------------------------------------------------------------|---|------------|----------|------------------------|-----------------------|---------------------------|
| <u>APPROVAL</u><br>Part no: BCF-2-133-41_3 | NAMEPLATE DA | TA:     |                                                                |   | CONNECTION | N PLATE: | BCF CONNECTION DIAGRAM | Ship Sep<br>[1] 1µF 4 | ERATE:<br>50VAC CAPACITOR |
| Drawn By: M.Tillyer                        |              | Mo      |